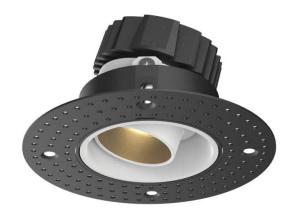

## **COMBO Accessories**

Lavov Combo trim Round Fixed -Trimless-Decorative Round hole with the following finishes: White trim & matt aluminum reflector made in Die Cast Aluminum.

| Item code    | 86.D008.0008.01   |
|--------------|-------------------|
| Product type | Indoor            |
| Category     | Downlights        |
| Family       | сомво             |
| Subfamily    | COMBO Accessories |
| Pictograms   |                   |