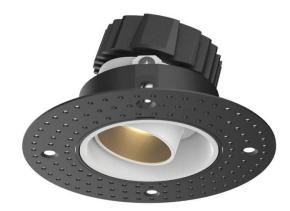

## **COMBO Accessories**

Lavov Combo trim Round Fixed -Trimless-Decorative Round hole with the following finishes: Black trim & matt aluminum reflector made in Die Cast Aluminum.

| Item code    | 86.D008.0008.02   |
|--------------|-------------------|
| Product type | Indoor            |
| Category     | Downlights        |
| Family       | сомво             |
| Subfamily    | COMBO Accessories |
| Pictograms   |                   |