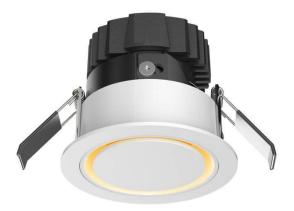

## **COMBO Accessories**

Lavov Combo trim Round Fixed Decorative Round; with the following finishes: Black trim & transparent glass made in Die Cast Aluminum.

| Item code    | 86.D008.0011.02   |
|--------------|-------------------|
| Product type | Indoor            |
| Category     | Downlights        |
| Family       | сомво             |
| Subfamily    | COMBO Accessories |
| Pictograms   |                   |