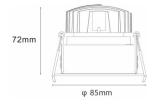

|
| Family       | сомво             |
| Subfamily    | COMBO Accessories |
| Pictograms   |                   |

Pictograms

| Product                   |                                   |
|---------------------------|-----------------------------------|
| Life time (h)             | 50000 h L80B10                    |
| Colour                    | Black trim & transparent<br>glass |
| Control gear included     | Yes                               |
| Control gear              | ON/OFF                            |
| Flicker Free              | Yes                               |
| Light source              | LED                               |
| Type of LED               | СОВ                               |
| Colour consistency (SDCM) | SDCM<3                            |

## Scheme