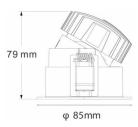

COMBO Accessories |
| Pictograms   |                   |

Pictograms

| Product                   |                                         |
|---------------------------|-----------------------------------------|
| Life time (h)             | 50000 h L80B10                          |
| Colour                    | Black trim & matt aluminum<br>reflector |
| Control gear included     | Yes                                     |
| Control gear              | DALI                                    |
| Flicker Free              | Yes                                     |
| Light source              | LED                                     |
| Type of LED               | СОВ                                     |
| Colour consistency (SDCM) | SDCM-3                                  |

Scheme



Colour consistency (SDCM) SDCM<3