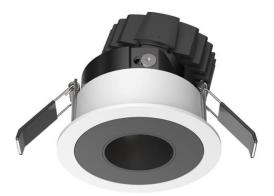

## **COMBO Accessories**

Lavov Combo trim Round Adjustable Decorative Round hole with the following finishes: Black trim & matt aluminum reflector made in Die Cast Aluminum.

| Item code    | 86.D008.0013.02   |
|--------------|-------------------|
| Product type | Indoor            |
| Category     | Downlights        |
| Family       | СОМВО             |
| Subfamily    | COMBO Accessories |
| Pictograms   |                   |