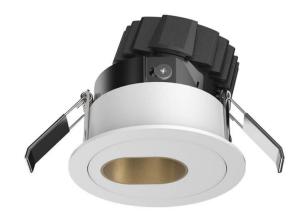

## **COMBO Accessories**

Lavov Combo trim Round Adjustable Decorative Elliptical hole with the following finishes: White trim & matt aluminum reflector made in Die Cast Aluminum.

| Item code    | 86.D008.0015.01   |
|--------------|-------------------|
| Product type | Indoor            |
| Category     | Downlights        |
| Family       | сомво             |
| Subfamily    | COMBO Accessories |
| Dictograms   |                   |