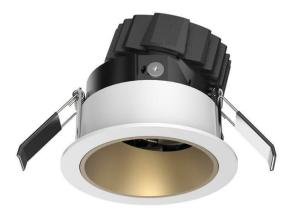

## **COMBO Accessories**

Lavov Combo trim Round Adjustable Reflector with the following finishes: White trim & white reflector made in Die Cast Aluminum.

| Item code    | 86.D008.0101.01   |
|--------------|-------------------|
| Product type | Indoor            |
| Category     | Downlights        |
| Family       | СОМВО             |
| Subfamily    | COMBO Accessories |
| Pictograms   |                   |