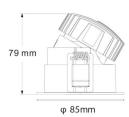

duct type | Indoor            |
| Category     | Downlights        |
| Family       | СОМВО             |
| Subfamily    | COMBO Accessories |
| Pictograms   |                   |

| Product                   |                              |
|---------------------------|------------------------------|
| Life time (h)             | 50000 h L80B10               |
| Colour                    | White trim & white reflector |
| Control gear included     | Yes                          |
| Control gear              | ON/OFF                       |
| Flicker Free              | Yes                          |
| Light source              | LED                          |
| Type of LED               | СОВ                          |
| Colour consistency (SDCM) | SDCM<3                       |

Scheme