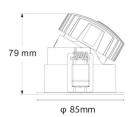

duct type | Indoor            |
| Category     | Downlights        |
| Family       | СОМВО             |
| Subfamily    | COMBO Accessories |
| Pictograms   |                   |

| Product                   |                              |
|---------------------------|------------------------------|
| Life time (h)             | 50000 h L80B10               |
| Colour                    | Black trim & white reflector |
| Control gear included     | Yes                          |
| Control gear              | ON/OFF                       |
| Flicker Free              | Yes                          |
| Light source              | LED                          |
| Type of LED               | СОВ                          |
| Colour consistency (SDCM) | SDCM<3                       |

Scheme