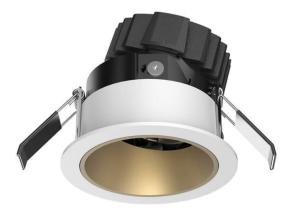

## **COMBO Accessories**

Lavov Combo trim Round Adjustable Reflector with the following finishes: Black trim & white reflector made in Die Cast Aluminum.

| ltem code    | 86.D008.0101.02   |
|--------------|-------------------|
| Product type | Indoor            |
| Category     | Downlights        |
| Family       | СОМВО             |
| Subfamily    | COMBO Accessories |
| Pictograms   |                   |