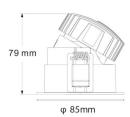

|
| Family       | СОМВО             |
| Subfamily    | COMBO Accessories |
| Pictograms   |                   |

Pictograms

| Product                     |                              |
|-----------------------------|------------------------------|
| Life time (h)               | 50000 h L80B10               |
| Colour                      | White trim & white reflector |
| Control gear included       | Yes                          |
| Control gear                | DALI                         |
| Flicker Free                | Yes                          |
| Light source                | LED                          |
| Type of LED                 | СОВ                          |
| Calaura annaiste ann (CDCM) | CDCN /2                      |

Colour consistency (SDCM) SDCM<3

Scheme