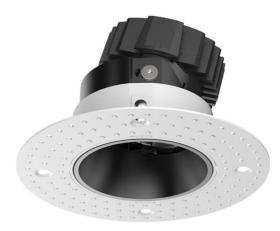

## **COMBO Accessories**

Lavov Combo trim Round Adjustable Timless Reflector Version with the following finishes: White trim & white reflector made in Die Cast Aluminum.

| Item code    | 86.D008.0103.01   |
|--------------|-------------------|
| Product type | Indoor            |
| Category     | Downlights        |
| Family       | СОМВО             |
| Subfamily    | COMBO Accessories |
| Pictograms   |                   |