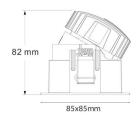

Downlights        |
| Family       | СОМВО             |
| Subfamily    | COMBO Accessories |
| Pictograms   |                   |

Pictograms

| Product                   |                              |
|---------------------------|------------------------------|
| Life time (h)             | 50000 h L80B10               |
| Colour                    | Black trim & white reflector |
| Control gear included     | Yes                          |
| Control gear              | ON/OFF                       |
| Flicker Free              | Yes                          |
| Light source              | LED                          |
| Type of LED               | СОВ                          |
| Colour consistency (SDCM) | SDCM +2                      |

Colour consistency (SDCM) SDCM<3

## Scheme