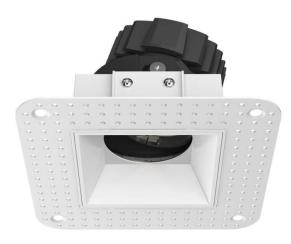

## **COMBO Accessories**

Lavov Combo trim Square Adjustable Trimless Reflector Version with the following finishes: Black trim & white reflector made in Die Cast Aluminum.

| Item code    | 86.D008.0104.02   |
|--------------|-------------------|
| Product type | Indoor            |
| Category     | Downlights        |
| Family       | СОМВО             |
| Subfamily    | COMBO Accessories |
| Pictograms   |                   |