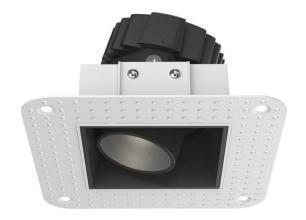

## **COMBO Accessories**

Lavov Combo trim Square Fixed -Trimless-Decorative Round; with the following finishes: White trim & white reflector made in Die Cast Aluminum.

| Item code    | 86.D008.0109.01   |
|--------------|-------------------|
| Product type | Indoor            |
| Category     | Downlights        |
| Family       | СОМВО             |
| Subfamily    | COMBO Accessories |
|              |                   |