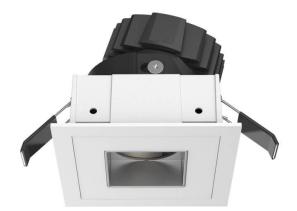

## **COMBO Accessories**

Lavov Combo trim Square Adjustable Decorative Square hole with the following finishes: White trim & white reflector made in Die Cast Aluminum.

| Item code    | 86.D008.0114.01   |
|--------------|-------------------|
| Product type | Indoor            |
| Category     | Downlights        |
| Family       | СОМВО             |
| Subfamily    | COMBO Accessories |
|              |                   |