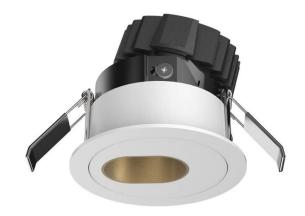

## **COMBO Accessories**

Lavov Combo trim Round Adjustable Decorative Elliptical hole with the following finishes: White trim & white reflector made in Die Cast Aluminum.

| Item code    | 86.D008.0115.01   |
|--------------|-------------------|
| Product type | Indoor            |
| Category     | Downlights        |
| Family       | СОМВО             |
| Subfamily    | COMBO Accessories |
|              |                   |