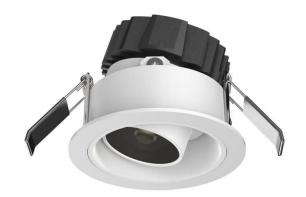

## **COMBO Accessories**

Lavov Combo trim Round Adjustable Decorative Round; with the following finishes: White trim & white reflector made in Die Cast Aluminum.

| Item code    | 86.D008.0116.01   |
|--------------|-------------------|
| Product type | Indoor            |
| Category     | Downlights        |
| Family       | сомво             |
| Subfamily    | COMBO Accessories |
| Dictograms   |                   |