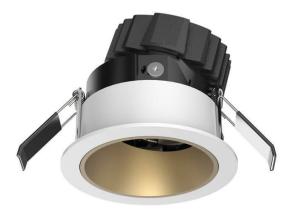

## **COMBO Accessories**

Lavov Combo trim Round Adjustable Reflector with the following finishes: White trim & black reflector made in Die Cast Aluminum.

| Item code    | 86.D008.0201.01   |
|--------------|-------------------|
| Product type | Indoor            |
| Category     | Downlights        |
| Family       | СОМВО             |
| Subfamily    | COMBO Accessories |
| Pictograms   |                   |