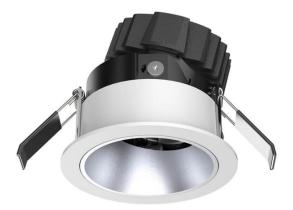

## **COMBO Accessories**

Lavov Combo trim Round fixed Reflector Version IP44 with the following finishes: Black trim & black reflector made in Die Cast Aluminum.

| ltem code    | 86.D008.0202.02   |
|--------------|-------------------|
| Product type | Indoor            |
| Category     | Downlights        |
| Family       | СОМВО             |
| Subfamily    | COMBO Accessories |
| Pictograms   |                   |