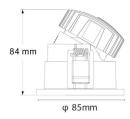

oor            |
| Category     | Downlights        |
| Family       | СОМВО             |
| Subfamily    | COMBO Accessories |
| Pictograms   |                   |

Pictograms

| Product                   |                              |
|---------------------------|------------------------------|
| Life time (h)             | 50000 h L80B10               |
| Colour                    | Black trim & black reflector |
| Control gear included     | Yes                          |
| Control gear              | ON/OFF                       |
| Flicker Free              | Yes                          |
| Light source              | LED                          |
| Type of LED               | СОВ                          |
| Colour consistency (SDCM) | SDCM<3                       |

## Scheme