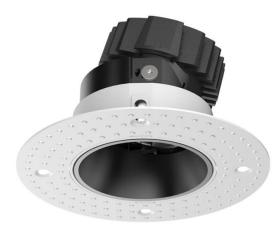

## **COMBO Accessories**

Lavov Combo trim Round Adjustable Timless Reflector Version with the following finishes: Black trim & black reflector made in Die Cast Aluminum.

| Item code    | 86.D008.0203.02   |
|--------------|-------------------|
| Product type | Indoor            |
| Category     | Downlights        |
| Family       | СОМВО             |
| Subfamily    | COMBO Accessories |
| Pictograms   |                   |