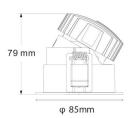

| Downlights        |
| Family       | СОМВО             |
| Subfamily    | COMBO Accessories |
| Pictograms   |                   |

Pictograms

| Product                   |                              |
|---------------------------|------------------------------|
| Life time (h)             | 50000 h L80B10               |
| Colour                    | Black trim & black reflector |
| Control gear included     | Yes                          |
| Control gear              | DALI                         |
| Flicker Free              | Yes                          |
| Light source              | LED                          |
| Type of LED               | СОВ                          |
| Colour consistency (CDCM) | SDCM -2                      |

Colour consistency (SDCM) SDCM<3

Scheme