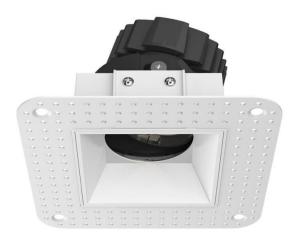

## **COMBO Accessories**

Lavov Combo trim Square Adjustable Trimless Reflector Version with the following finishes: White trim & black reflector made in Die Cast Aluminum.

| Item code    | 86.D008.0204.01   |
|--------------|-------------------|
| Product type | Indoor            |
| Category     | Downlights        |
| Family       | СОМВО             |
| Subfamily    | COMBO Accessories |
| Pictograms   |                   |