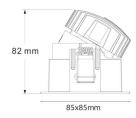

Downlights        |
| Family       | СОМВО             |
| Subfamily    | COMBO Accessories |
| Pictograms   |                   |

Pictograms

| Product                   |                              |
|---------------------------|------------------------------|
| Life time (h)             | 50000 h L80B10               |
| Colour                    | White trim & black reflector |
| Control gear included     | Yes                          |
| Control gear              | ON/OFF                       |
| Flicker Free              | Yes                          |
| Light source              | LED                          |
| Type of LED               | СОВ                          |
| Colour consistency (SDCM) | SDCM -3                      |

Colour consistency (SDCM) SDCM<3

## Scheme