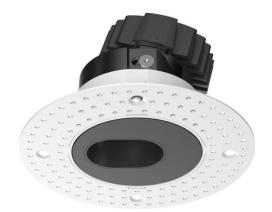

## **COMBO Accessories**

Lavov Combo trim Round Adjustable-Trimless-Decorative
Elliptical hole with the following finishes: White trim & black
reflector made in Die Cast Aluminum.

| Item code    | 86.D008.0207.01   |
|--------------|-------------------|
| Product type | Indoor            |
| Category     | Downlights        |
| Family       | сомво             |
| Subfamily    | COMBO Accessories |
| _            |                   |