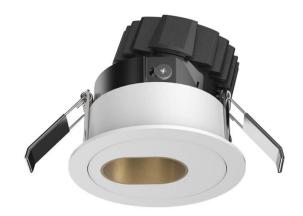

## **COMBO Accessories**

Lavov Combo trim Round Adjustable Decorative Elliptical hole with the following finishes: White trim & black reflector made in Die Cast Aluminum.

| Item code    | 86.D008.0215.01   |
|--------------|-------------------|
| Product type | Indoor            |
| Category     | Downlights        |
| Family       | СОМВО             |
| Subfamily    | COMBO Accessories |