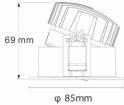

## **COMBO Accessories**

Lavov Combo trim Round Adjustable Decorative Round; with the following finishes: Black trim & black reflector made in Die Cast Aluminum.

| Item code    | 86.D008.0216.02   |
|--------------|-------------------|
| Product type | Indoor            |
| Category     | Downlights        |
| Family       | сомво             |
| Subfamily    | COMBO Accessories |
| Pictograms   |                   |