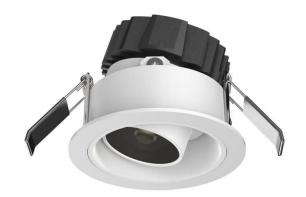

## **COMBO Accessories**

Lavov Combo trim Round Adjustable Decorative Round; with the following finishes: Black trim & black reflector made in Die Cast Aluminum.

| Item code    | 86.D008.0216.02   |
|--------------|-------------------|
| Product type | Indoor            |
| Category     | Downlights        |
| Family       | сомво             |
| Subfamily    | COMBO Accessories |
| Pictograms   |                   |