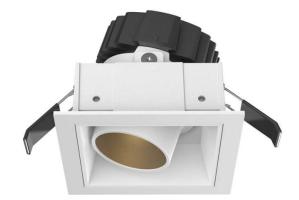

## **COMBO Accessories**

Lavov Combo trim Square Adjustable Decorative square with the following finishes: White trim & black reflector made in Die Cast Aluminum.

| Item code    | 86.D008.0217.01   |
|--------------|-------------------|
| Product type | Indoor            |
| Category     | Downlights        |
| Family       | СОМВО             |
| Subfamily    | COMBO Accessories |
| Bistonia     |                   |