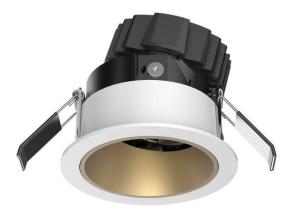

## **COMBO Accessories**

Lavov Combo trim Round Adjustable Reflector with the following finishes: White trim & gold reflector made in Die Cast Aluminum.

| Item code    | 86.D008.0601.01   |
|--------------|-------------------|
| Product type | Indoor            |
| Category     | Downlights        |
| Family       | СОМВО             |
| Subfamily    | COMBO Accessories |
| Pictograms   |                   |