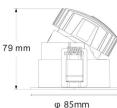

|
| Category     | Downlights        |
| Family       | сомво             |
| Subfamily    | COMBO Accessories |
| Pictograms   |                   |

| Product                   |                             |  |
|---------------------------|-----------------------------|--|
| Life time (h)             | 50000 h L80B10              |  |
| Colour                    | Black trim & gold reflector |  |
| Control gear included     | Yes                         |  |
| Control gear              | ON/OFF                      |  |
| Flicker Free              | Yes                         |  |
| Light source              | LED                         |  |
| Type of LED               | СОВ                         |  |
| Colour consistency (SDCM) | SDCM<3                      |  |

Scheme



φ 85mm