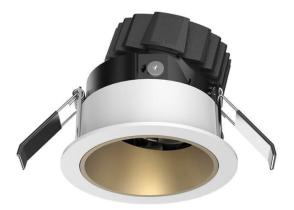

## **COMBO Accessories**

Lavov Combo trim Round Adjustable Reflector with the following finishes: Black trim & gold reflector made in Die Cast Aluminum.

| ltem code    | 86.D008.0601.02   |
|--------------|-------------------|
| Product type | Indoor            |
| Category     | Downlights        |
| Family       | сомво             |
| Subfamily    | COMBO Accessories |
| Pictograms   |                   |