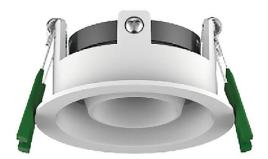

## **COMBO Accessories**

Lavov Combo trim Round Adjustable Decorative Round; with the following finishes: Black trim & gold reflector made in Die Cast Aluminum.

| Item code    | 86.D008.0605.02   |
|--------------|-------------------|
| Product type | Indoor            |
| Category     | Downlights        |
| Family       | сомво             |
| Subfamily    | COMBO Accessories |
| Pictograms   |                   |