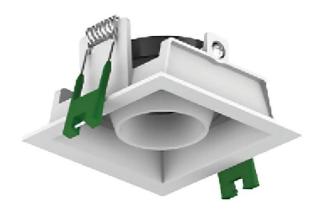

## **COMBO Accessories**

Lavov Combo trim Square Adjustable Decorative square with the following finishes: Black trim & gold reflector made in Die Cast Aluminum.

| Item code    | 86.D008.0606.02   |
|--------------|-------------------|
| Product type | Indoor            |
| Category     | Downlights        |
| Family       | СОМВО             |
| Subfamily    | COMBO Accessories |
| Pictograms   | ·                 |