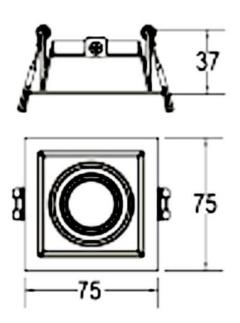

## **COMBO Accessories**

Lavov Combo trim Square Adjustable Decorative square with the following finishes: Black trim & gold reflector made in Die Cast Aluminum.

| Item code    | 86.D008.0606.02   |
|--------------|-------------------|
| Product type | Indoor            |
| Category     | Downlights        |
| Family       | СОМВО             |
| Subfamily    | COMBO Accessories |
| Pictograms   | ·                 |