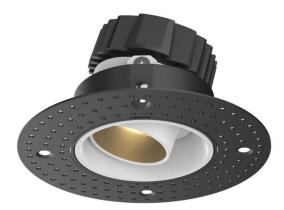

## **COMBO Accessories**

Lavov Combo trim Round Fixed -Trimless-Decorative Round hole with the following finishes: White trim & gold reflector made in Die Cast Aluminum.

| Item code    | 86.D008.0608.01   |
|--------------|-------------------|
| Product type | Indoor            |
| Category     | Downlights        |
| Family       | СОМВО             |
| Subfamily    | COMBO Accessories |
| Pictograms   |                   |

Pictograms

| Product                   |                             |
|---------------------------|-----------------------------|
| Life time (h)             | 50000 h L80B10              |
| Colour                    | White trim & gold reflector |
| Control gear included     | Yes                         |
| Control gear              | ON/OFF                      |
| Flicker Free              | Yes                         |
| Light source              | LED                         |
| Type of LED               | СОВ                         |
| Colour consistency (SDCM) | SDCM -2                     |