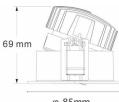

ory     | Downlights        |
| Family       | СОМВО             |
| Subfamily    | COMBO Accessories |
| Pictograms   |                   |

Pictograms

| Product                   |                             |
|---------------------------|-----------------------------|
| Life time (h)             | 50000 h L80B10              |
| Colour                    | White trim & gold reflector |
| Control gear included     | Yes                         |
| Control gear              | ON/OFF                      |
| Flicker Free              | Yes                         |
| Light source              | LED                         |
| Type of LED               | СОВ                         |
| Colour consistency (SDCM) | SDCM -2                     |

Colour consistency (SDCM) SDCM<3

## Scheme



| φ | 85mm |  |
|---|------|--|