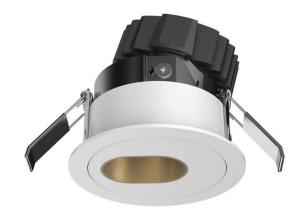

## **COMBO Accessories**

Lavov Combo trim Round Adjustable Decorative Elliptical hole with the following finishes: White trim & gold reflector made in Die Cast Aluminum.

| Item code    | 86.D008.0615.01   |
|--------------|-------------------|
| Product type | Indoor            |
| Category     | Downlights        |
| Family       | сомво             |
| Subfamily    | COMBO Accessories |
| Pictograms   |                   |