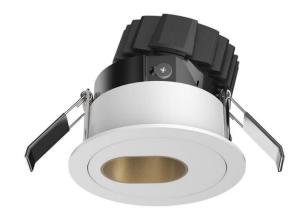

## **COMBO Accessories**

Lavov Combo trim Round Adjustable Decorative Elliptical hole with the following finishes: Black trim & gold reflector made in Die Cast Aluminum.

| Item code    | 86.D008.0615.02   |
|--------------|-------------------|
| Product type | Indoor            |
| Category     | Downlights        |
| Family       | сомво             |
| Subfamily    | COMBO Accessories |
| Dictograms   |                   |