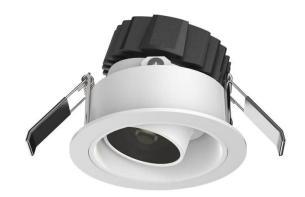

## **COMBO Accessories**

Lavov Combo trim Round Adjustable Decorative Round; with the following finishes: White trim & gold reflector made in Die Cast Aluminum.

| Item code    | 86.D008.0616.01   |
|--------------|-------------------|
| Product type | Indoor            |
| Category     | Downlights        |
| Family       | СОМВО             |
| Subfamily    | COMBO Accessories |
| Pictograms   |                   |