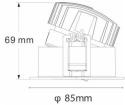

**Pictograms** 

| Scheme |          |  |  |
|--------|----------|--|--|
|        |          |  |  |
|        | <b>A</b> |  |  |

| Product                   |                             |
|---------------------------|-----------------------------|
| Life time (h)             | 50000 h L80B10              |
| Colour                    | Black trim & gold reflector |
| Control gear included     | Yes                         |
| Control gear              | ON/OFF                      |
| Flicker Free              | Yes                         |
| Light source              | LED                         |
| Type of LED               | СОВ                         |
| Colour consistency (SDCM) | SDCM<3                      |