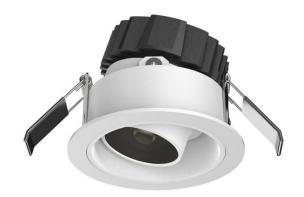

## **COMBO Accessories**

Lavov Combo trim Round Adjustable Decorative Round; with the following finishes: Black trim & gold reflector made in Die Cast Aluminum.

| Item code    | 86.D008.0616.02   |
|--------------|-------------------|
| Product type | Indoor            |
| Category     | Downlights        |
| Family       | СОМВО             |
| Subfamily    | COMBO Accessories |
| Pictograms   |                   |