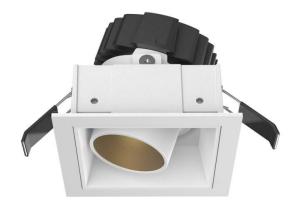

## **COMBO Accessories**

Lavov Combo trim Square Adjustable Decorative square with the following finishes: White trim & gold reflector made in Die Cast Aluminum.

| Item code    | 86.D008.0617.01   |
|--------------|-------------------|
| Product type | Indoor            |
| Category     | Downlights        |
| Family       | СОМВО             |
| Subfamily    | COMBO Accessories |