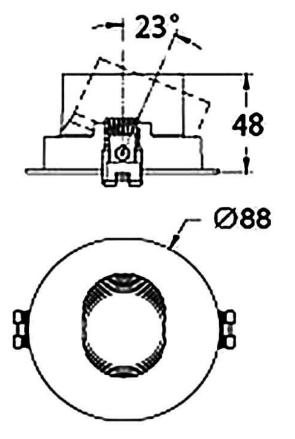

## **COMBO Accessories**

Lavov Combo trim Round Adjustable Decorative Elliptical hole with the following finishes: Black trim & white reflector made in Die Cast Aluminum.

| Item code    | 86.D008.1110.02   |
|--------------|-------------------|
| Product type | Indoor            |
| Category     | Downlights        |
| Family       | сомво             |
| Subfamily    | COMBO Accessories |
| Distourans   |                   |