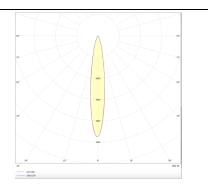

## Photometry

| Product                     |                     |
|-----------------------------|---------------------|
| Real power (W)              | 7.5                 |
| Real luminous flux (Lm)     | 700                 |
| Luminous efficiency (Lm/W)  | 93.3333333333333002 |
| Beam angle (º)              | 30                  |
| Life time (h)               | 50000 h L80B10      |
| P                           | 20                  |
| Electrical class insulation | Clas II             |
| Colour                      | Silver              |
| Control gear included       | Yes                 |
| Control gear                | DALI                |
| Flicker Free                | Yes                 |
| Light source                | LED                 |
| Гуре of LED                 | СОВ                 |
| Colour temperature (K)      | 3000                |
| Colour consistency (SDCM)   | SDCM<3              |
| CRI                         | 90                  |
|                             |                     |