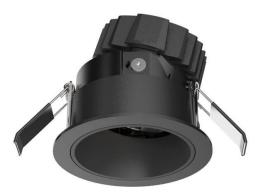

## **COMBO Modules**

Lavov COMBO Modules ,power 7,5 W and CRI 90 with an optic 30 degrees made in Die Cast Aluminum finished in Silver with a real lumen output of 700lm and an efficiency of 93,33lm/W. DALI driver.

## Photometry

| Product                     |                     |
|-----------------------------|---------------------|
| Real power (W)              | 7.5                 |
| Real luminous flux (Lm)     | 700                 |
| Luminous efficiency (Lm/W)  | 93.3333333333333002 |
| Beam angle (º)              | 30                  |
| Life time (h)               | 50000 h L80B10      |
| P                           | 20                  |
| Electrical class insulation | Clas II             |
| Colour                      | Silver              |
| Control gear included       | Yes                 |
| Control gear                | DALI                |
| Flicker Free                | Yes                 |
| Light source                | LED                 |
| Гуре of LED                 | СОВ                 |
| Colour temperature (K)      | 3000                |
| Colour consistency (SDCM)   | SDCM<3              |
| CRI                         | 90                  |
|                             |                     |