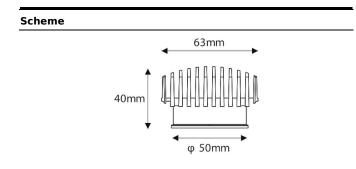

## Photometry

| Product                     |                     |
|-----------------------------|---------------------|
| Real power (W)              | 7.5                 |
| Real luminous flux (Lm)     | 700                 |
| Luminous efficiency (Lm/W)  | 93.3333333333333002 |
| Beam angle (º)              | 30                  |
| Life time (h)               | 50000 h L80B10      |
| P                           | 20                  |
| Electrical class insulation | Clas II             |
| Colour                      | Silver              |
| Control gear included       | Yes                 |
| Control gear                | DALI                |
| Flicker Free                | Yes                 |
| Light source                | LED                 |
| Гуре of LED                 | СОВ                 |
| Colour temperature (K)      | 3000                |
| Colour consistency (SDCM)   | SDCM<3              |
| CRI                         | 90                  |
|                             |                     |