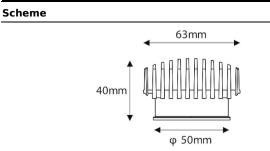

## **COMBO Modules**

Lavov COMBO Modules ,power 7,5 W and CRI 90 with an optic 25 degrees made in Die Cast Aluminum finished in Silver with a real lumen output of 700lm and an efficiency of 93,33m/W. ON/OFF driver.

| Product                     |                     |
|-----------------------------|---------------------|
| Real power (W)              | 7.5                 |
| Real luminous flux (Lm)     | 700                 |
| Luminous efficiency (Lm/W)  | 93.3333333333333002 |
| Beam angle (º)              | 25                  |
| Life time (h)               | 50000 h L80B10      |
| IP                          | 20                  |
| Electrical class insulation | Clas II             |
| Colour                      | Silver              |
| Control gear included       | Yes                 |
| Control gear                | ON/OFF              |
| Flicker Free                | Yes                 |
| Light source                | LED                 |
| Гуре of LED                 | СОВ                 |
| Colour temperature (K)      | 3000                |
| Colour consistency (SDCM)   | SDCM<3              |
| CRI                         | 90                  |
|                             |                     |