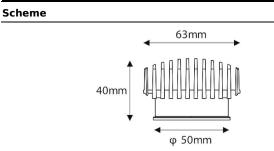

## **COMBO Modules**

Lavov COMBO Modules ,power 7,5 W and CRI 90 with an optic 60 degrees made in Die Cast Aluminum finished in Silver with a real lumen output of 700lm and an efficiency of 93,33lm/W. ON/OFF driver.

| Product                     |                     |
|-----------------------------|---------------------|
| Real power (W)              | 7.5                 |
| Real luminous flux (Lm)     | 700                 |
| Luminous efficiency (Lm/W)  | 93.3333333333333002 |
| Beam angle (º)              | 60                  |
| Life time (h)               | 50000 h L80B10      |
| IP                          | 20                  |
| Electrical class insulation | Clas II             |
| Colour                      | Silver              |
| Control gear included       | Yes                 |
| Control gear                | ON/OFF              |
| Flicker Free                | Yes                 |
| Light source                | LED                 |
| Type of LED                 | СОВ                 |
| Colour temperature (K)      | 3000                |
| Colour consistency (SDCM)   | SDCM<3              |
| CRI                         | 90                  |