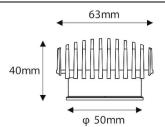

## Scheme

| Product                     |                   |
|-----------------------------|-------------------|
| Real power (W)              | 7.5               |
| Real luminous flux (Lm)     | 700               |
| Luminous efficiency (Lm/W)  | 93.33333333333002 |
| Beam angle (º)              | 15                |
| Life time (h)               | 50000 h L80B10    |
| IP                          | 20                |
| Electrical class insulation | Clas II           |
| Colour                      | Silver            |
| Control gear included       | Yes               |
| Control gear                | ON/OFF            |
| Flicker Free                | Yes               |
| Light source                | LED               |
| Type of LED                 | СОВ               |
| Colour temperature (K)      | 4000              |
| Colour consistency (SDCM)   | SDCM<3            |
| CRI                         | 90                |