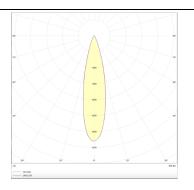

## Photometry

| al power (W) 7.5                           |
|--------------------------------------------|
|                                            |
| eal luminous flux (Lm) 700                 |
| minous efficiency (Lm/W) 93.33333333333300 |
| am angle (º) 25                            |
| fe time (h) 50000 h L80B10                 |
| 20                                         |
| ectrical class insulation Clas II          |
| lour Silver                                |
| ontrol gear included Yes                   |
| ontrol gear DALI                           |
| icker Free Yes                             |
| ght source LED                             |
| pe of LED COB                              |
| lour temperature (K) 4000                  |
| lour consistency (SDCM) SDCM<3             |
| SI 90                                      |