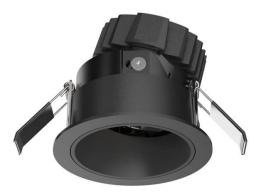

## **COMBO Modules**

Lavov COMBO Modules ,power 7,5 W and CRI 90 with an optic 25 degrees made in Die Cast Aluminum finished in Silver with a real lumen output of 700lm and an efficiency of 93,33m/W. DALI driver.

| Item code    | 86.D008.1423.03                         |
|--------------|-----------------------------------------|
| Product type | Indoor                                  |
| Category     | Downlights                              |
| Family       | СОМВО                                   |
| Subfamily    | COMBO Modules                           |
| Pictograms   | □ 220 v → CRI 220 CE                    |
|              | Driver<br>INCL. Off IP 50000h<br>L80B10 |