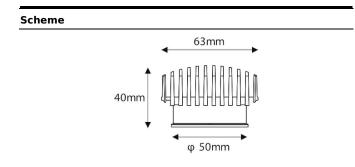

## Photometry

| al power (W) 7.5                           |
|--------------------------------------------|
|                                            |
| eal luminous flux (Lm) 700                 |
| minous efficiency (Lm/W) 93.33333333333300 |
| am angle (º) 25                            |
| fe time (h) 50000 h L80B10                 |
| 20                                         |
| ectrical class insulation Clas II          |
| lour Silver                                |
| ontrol gear included Yes                   |
| ontrol gear DALI                           |
| icker Free Yes                             |
| ght source LED                             |
| pe of LED COB                              |
| lour temperature (K) 4000                  |
| lour consistency (SDCM) SDCM<3             |
| SI 90                                      |