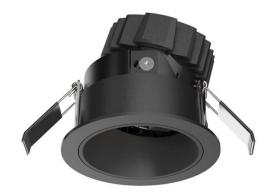

## **COMBO Modules**

Lavov COMBO Modules ,power 7,5 W and CRI 90 with an optic 30 degrees made in Die Cast Aluminum finished in Silver with a real lumen output of 700lm and an efficiency of 93,33m/W. DALI driver.

| Item code    | 86.D008.1433.03                   |
|--------------|-----------------------------------|
| Product type | Indoor                            |
| Category     | Downlights                        |
| Family       | СОМВО                             |
| Subfamily    | COMBO Modules                     |
| Pictograms   | □ 220 v                           |
|              | Driver INCL. Off IP 50000h L80B10 |