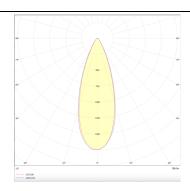

## Photometry

| Product                     |                   |
|-----------------------------|-------------------|
| Real power (W)              | 7.5               |
| Real luminous flux (Lm)     | 700               |
| Luminous efficiency (Lm/W)  | 93.33333333333002 |
| Beam angle (º)              | 30                |
| Life time (h)               | 50000 h L80B10    |
| IP                          | 20                |
| Electrical class insulation | Clas II           |
| Colour                      | Silver            |
| Control gear included       | Yes               |
| Control gear                | DALI              |
| Flicker Free                | Yes               |
| Light source                | LED               |
| Type of LED                 | СОВ               |
| Colour temperature (K)      | 4000              |
| Colour consistency (SDCM)   | SDCM<3            |
| CRI                         | 90                |