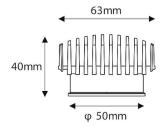

## Scheme

| Product                     |                   |
|-----------------------------|-------------------|
| Real power (W)              | 7.5               |
| Real luminous flux (Lm)     | 700               |
| Luminous efficiency (Lm/W)  | 93.33333333333002 |
| Beam angle (º)              | 60                |
| Life time (h)               | 50000 h L80B10    |
| IP                          | 20                |
| Electrical class insulation | Clas II           |
| Colour                      | Silver            |
| Control gear included       | Yes               |
| Control gear                | ON/OFF            |
| Flicker Free                | Yes               |
| Light source                | LED               |
| Type of LED                 | СОВ               |
| Colour temperature (K)      | 4000              |
| Colour consistency (SDCM)   | SDCM<3            |
| CRI                         | 90                |