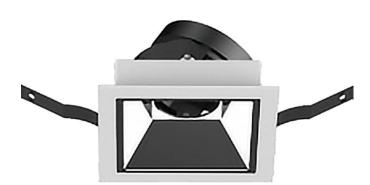

## **COMBO Accessories**

 ${\bf Lavov}\ {\bf Combo}\ {\bf trim}\ {\bf Square}\ {\bf Adjustable}\hbox{-}{\bf Reflector}\ {\bf with}\ {\bf the}\ {\bf following}$ finishes: White trim & gold reflector made in Die Cast Aluminum.

## **Pictograms**

| Product       |                             |  |  |  |
|---------------|-----------------------------|--|--|--|
| Life time (h) | 50000 h L80B10              |  |  |  |
| Colour        | White trim & gold reflector |  |  |  |