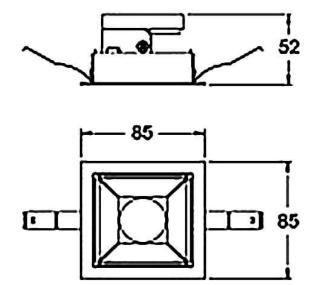

| Scheme |  |  |  |
|--------|--|--|--|
|        |  |  |  |
|        |  |  |  |
|        |  |  |  |