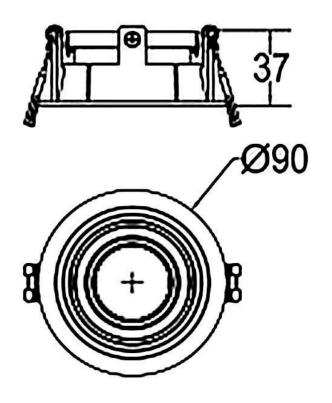

## **COMBO Accessories**

Lavov Combo trim Round Adjustable Decorative Round; with the following finishes: Black trim & gold reflector made in Die Cast Aluminum.

| Item code    | 86.D008.1612.02   |  |
|--------------|-------------------|--|
| Product type | Indoor            |  |
| Category     | Downlights        |  |
| Family       | СОМВО             |  |
| Subfamily    | COMBO Accessories |  |
| Pictograms   |                   |  |