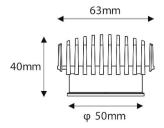

## Scheme

| Product                     |                  |
|-----------------------------|------------------|
| Real power (W)              | 11               |
| Real luminous flux (Lm)     | 1000             |
| Luminous efficiency (Lm/W)  | 90.9090909091006 |
| Beam angle (º)              | 30               |
| Life time (h)               | 50000 h L80B10   |
| IP                          | 20               |
| Electrical class insulation | Clas II          |
| Colour                      | Silver           |
| Control gear included       | Yes              |
| Control gear                | ON/OFF           |
| Flicker Free                | Yes              |
| Light source                | LED              |
| Type of LED                 | СОВ              |
| Colour temperature (K)      | 3000             |
| Colour consistency (SDCM)   | SDCM<3           |
| CRI                         | 90               |