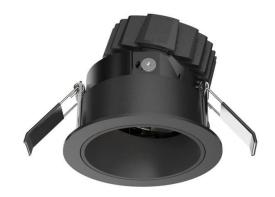

## **COMBO Modules**

Lavov COMBO Modules ,power 11 W and CRI 90 with an optic 30 degrees made in Die Cast Aluminum finished in Silver with a real lumen output of 1000lm and an efficiency of 90,90lm/W. ON/OFF driver.

| Item code     | 86.D008.2331.03     |
|---------------|---------------------|
| Product type  | Indoor              |
| Category      | Downlights          |
| Family        | сомво               |
| Subfamily     | COMBO Modules       |
| <del></del> , |                     |
| Pictograms    | □ 220 V → CRI 90 C€ |

## Scheme

| Product                     |                  |
|-----------------------------|------------------|
| Real power (W)              | 11               |
| Real luminous flux (Lm)     | 1000             |
| Luminous efficiency (Lm/W)  | 90.9090909091006 |
| Beam angle (º)              | 30               |
| Life time (h)               | 50000 h L80B10   |
| IP                          | 20               |
| Electrical class insulation | Clas II          |
| Colour                      | Silver           |
| Control gear included       | Yes              |
| Control gear                | ON/OFF           |
| Flicker Free                | Yes              |
| Light source                | LED              |
| Type of LED                 | СОВ              |
| Colour temperature (K)      | 3000             |
| Colour consistency (SDCM)   | SDCM<3           |
| CRI                         | 90               |