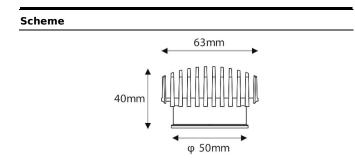

## Photometry

| Product                     |                    |
|-----------------------------|--------------------|
| Real power (W)              | 11                 |
| Real luminous flux (Lm)     | 1000               |
| Luminous efficiency (Lm/W)  | 90.909090909091006 |
| Beam angle (º)              | 30                 |
| Life time (h)               | 50000 h L80B10     |
| IP                          | 20                 |
| Electrical class insulation | Clas II            |
| Colour                      | Silver             |
| Control gear included       | Yes                |
| Control gear                | DALI               |
| Flicker Free                | Yes                |
| Light source                | LED                |
| Type of LED                 | СОВ                |
| Colour temperature (K)      | 3000               |
| Colour consistency (SDCM)   | SDCM<3             |
| CRI                         | 90                 |