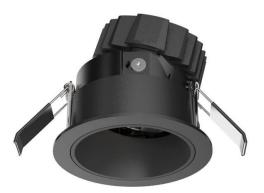

## **COMBO Modules**

Lavov COMBO Modules ,power 11 W and CRI 90 with an optic 30 degrees made in Die Cast Aluminum finished in Silver with a real lumen output of 1000lm and an efficiency of 90,90lm/W. DALI driver.

| ltem code    | 86.D008.2333.03                  |
|--------------|----------------------------------|
| Product type | Indoor                           |
| Category     | Downlights                       |
| Family       | сомво                            |
| Subfamily    | COMBO Modules                    |
| Pictograms   | □ 220 v<br>240 v<br>2x* 90 CE    |
|              | Driver On DRALL IP 50000h L80B10 |