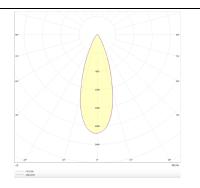

## Photometry

| Product                     |                    |
|-----------------------------|--------------------|
| Real power (W)              | 11                 |
| Real luminous flux (Lm)     | 1000               |
| Luminous efficiency (Lm/W)  | 90.909090909091006 |
| Beam angle (º)              | 30                 |
| Life time (h)               | 50000 h L80B10     |
| IP                          | 20                 |
| Electrical class insulation | Clas II            |
| Colour                      | Silver             |
| Control gear included       | Yes                |
| Control gear                | DALI               |
| Flicker Free                | Yes                |
| Light source                | LED                |
| Type of LED                 | СОВ                |
| Colour temperature (K)      | 3000               |
| Colour consistency (SDCM)   | SDCM<3             |
| CRI                         | 90                 |