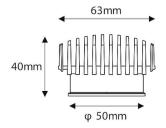

## Scheme

| Product                     |                  |
|-----------------------------|------------------|
| Real power (W)              | 11               |
| Real luminous flux (Lm)     | 1000             |
| Luminous efficiency (Lm/W)  | 90.9090909091006 |
| Beam angle (º)              | 60               |
| Life time (h)               | 50000 h L80B10   |
| IP                          | 20               |
| Electrical class insulation | Clas II          |
| Colour                      | Silver           |
| Control gear included       | Yes              |
| Control gear                | ON/OFF           |
| Flicker Free                | Yes              |
| Light source                | LED              |
| Type of LED                 | СОВ              |
| Colour temperature (K)      | 3000             |
| Colour consistency (SDCM)   | SDCM<3           |
| CRI                         | 90               |