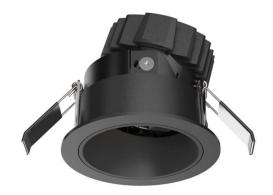

## **COMBO Modules**

Lavov COMBO Modules ,power 11 W and CRI 90 with an optic 60 degrees made in Die Cast Aluminum finished in Silver with a real lumen output of 1000lm and an efficiency of 90,90lm/W. ON/OFF driver.

| Item code    | 86.D008.2341.03   |
|--------------|-------------------|
| Product type | Indoor            |
| Category     | Downlights        |
| Family       | сомво             |
| Subfamily    | COMBO Modules     |
| Jubiumiy     | COMBO Modules     |
| Pictograms   | 220 V → CRI 90 C€ |

## Scheme

| Product                     |                  |
|-----------------------------|------------------|
| Real power (W)              | 11               |
| Real luminous flux (Lm)     | 1000             |
| Luminous efficiency (Lm/W)  | 90.9090909091006 |
| Beam angle (º)              | 60               |
| Life time (h)               | 50000 h L80B10   |
| IP                          | 20               |
| Electrical class insulation | Clas II          |
| Colour                      | Silver           |
| Control gear included       | Yes              |
| Control gear                | ON/OFF           |
| Flicker Free                | Yes              |
| Light source                | LED              |
| Type of LED                 | СОВ              |
| Colour temperature (K)      | 3000             |
| Colour consistency (SDCM)   | SDCM<3           |
| CRI                         | 90               |