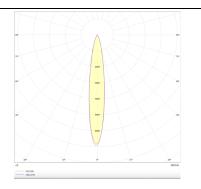

## Photometry

| Product                     |                    |
|-----------------------------|--------------------|
| Real power (W)              | 11                 |
| Real luminous flux (Lm)     | 1000               |
| Luminous efficiency (Lm/W)  | 90.909090909091006 |
| Beam angle (º)              | 15                 |
| Life time (h)               | 50000 h L80B10     |
| P                           | 20                 |
| Electrical class insulation | Clas II            |
| Colour                      | Silver             |
| Control gear included       | Yes                |
| Control gear                | DALI               |
| Flicker Free                | Yes                |
| ight source                 | LED                |
| Гуре of LED                 | СОВ                |
| Colour temperature (K)      | 4000               |
| Colour consistency (SDCM)   | SDCM<3             |
| CRI                         | 90                 |
|                             |                    |