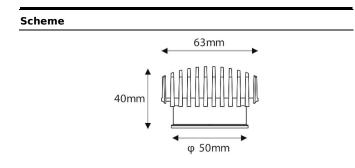

## **COMBO Modules**

Lavov COMBO Modules ,power 11 W and CRI 90 with an optic 15 degrees made in Die Cast Aluminum finished in Silver with a real lumen output of 1000lm and an efficiency of 90,90lm/W. DALI driver.

| ltem code    | 86.D008.2413.03                        |
|--------------|----------------------------------------|
| Product type | Indoor                                 |
| Category     | Downlights                             |
| Family       | СОМВО                                  |
| Subfamily    | COMBO Modules                          |
| Pictograms   | □ 220 v<br>240 v<br>XX° CRI<br>90 C€   |
|              | Driver<br>INCL Off IP 50000h<br>L80B10 |



## Photometry



| Product                     |                    |
|-----------------------------|--------------------|
| Real power (W)              | 11                 |
| Real luminous flux (Lm)     | 1000               |
| Luminous efficiency (Lm/W)  | 90.909090909091006 |
| Beam angle (º)              | 15                 |
| Life time (h)               | 50000 h L80B10     |
| P                           | 20                 |
| Electrical class insulation | Clas II            |
| Colour                      | Silver             |
| Control gear included       | Yes                |
| Control gear                | DALI               |
| Flicker Free                | Yes                |
| ight source                 | LED                |
| Гуре of LED                 | СОВ