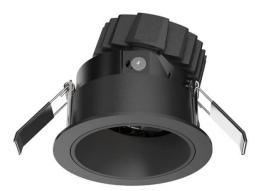

## **COMBO Modules**

Lavov COMBO Modules ,power 11 W and CRI 90 with an optic 15 degrees made in Die Cast Aluminum finished in Silver with a real lumen output of 1000lm and an efficiency of 90,90lm/W. DALI driver.

| ltem code    | 86.D008.2413.03                        |
|--------------|----------------------------------------|
| Product type | Indoor                                 |
| Category     | Downlights                             |
| Family       | СОМВО                                  |
| Subfamily    | COMBO Modules                          |
| Pictograms   | □ 220 v<br>240 v<br>XX° CRI<br>90 C€   |
|              | Driver<br>INCL Off IP 50000h<br>L80B10 |