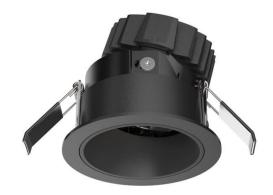

## **COMBO Modules**

Lavov COMBO Modules ,power 11 W and CRI 90 with an optic 25 degrees made in Die Cast Aluminum finished in Silver with a real lumen output of 1000lm and an efficiency of 90,90lm/W. DALI driver.

| Item code    | 86.D008.2423.03     |
|--------------|---------------------|
| Product type | Indoor              |
| Category     | Downlights          |
| Family       | СОМВО               |
| Subfamily    | COMBO Modules       |
| Pictograms   | 220 V               |
|              | Driver On IP 50000h |