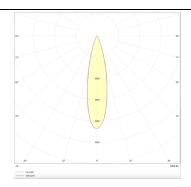

## Photometry

| Product                     |                  |
|-----------------------------|------------------|
| Real power (W)              | 11               |
| Real luminous flux (Lm)     | 1000             |
| Luminous efficiency (Lm/W)  | 90.9090909091006 |
| Beam angle (º)              | 25               |
| Life time (h)               | 50000 h L80B10   |
| IP                          | 20               |
| Electrical class insulation | Clas II          |
| Colour                      | Silver           |
| Control gear included       | Yes              |
| Control gear                | DALI             |
| Flicker Free                | Yes              |
| Light source                | LED              |
| Type of LED                 | СОВ              |
| Colour temperature (K)      | 4000             |
| Colour consistency (SDCM)   | SDCM<3           |
| CRI                         | 90               |