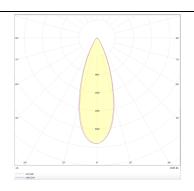

## Photometry

| Product                     |                  |
|-----------------------------|------------------|
| Real power (W)              | 11               |
| Real luminous flux (Lm)     | 1000             |
| Luminous efficiency (Lm/W)  | 90.9090909091006 |
| Beam angle (º)              | 30               |
| Life time (h)               | 50000 h L80B10   |
| IP                          | 20               |
| Electrical class insulation | Clas II          |
| Colour                      | Silver           |
| Control gear included       | Yes              |
| Control gear                | DALI             |
| Flicker Free                | Yes              |
| Light source                | LED              |
| Type of LED                 | СОВ              |
| Colour temperature (K)      | 4000             |
| Colour consistency (SDCM)   | SDCM<3           |
| CRI                         | 90               |