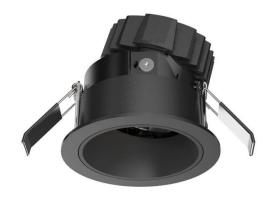

## **COMBO Modules**

Lavov COMBO Modules ,power 11 W and CRI 90 with an optic 30 degrees made in Die Cast Aluminum finished in Silver with a real lumen output of 1000lm and an efficiency of 90,90lm/W. DALI driver.

| Item code    | 86.D008.2433.03                   |
|--------------|-----------------------------------|
| Product type | Indoor                            |
| Category     | Downlights                        |
| Family       | СОМВО                             |
| Subfamily    | COMBO Modules                     |
| Pictograms   | 220 v CRI CKI 90 CE               |
|              | Driver INCL. Off IP 50000h L80B10 |