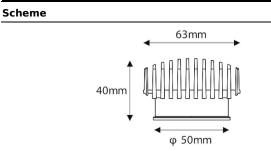

## **COMBO Modules**

Lavov COMBO Modules ,power 11 W and CRI 90 with an optic 60 degrees made in Die Cast Aluminum finished in Silver with a real lumen output of 1000lm and an efficiency of 90,90lm/W. ON/OFF driver.

| Product                     |                    |
|-----------------------------|--------------------|
| Real power (W)              | 11                 |
| Real luminous flux (Lm)     | 1000               |
| Luminous efficiency (Lm/W)  | 90.909090909091006 |
|                             | 60                 |
| Beam angle (º)              |                    |
| Life time (h)               | 50000 h L80B10     |
| IP                          | 20                 |
| Electrical class insulation | Clas II            |
| Colour                      | Silver             |
| Control gear included       | Yes                |
| Control gear                | ON/OFF             |
| Flicker Free                | Yes                |
| Light source                | LED                |
| Type of LED                 | СОВ                |
| Colour temperature (K)      | 4000               |
| Colour consistency (SDCM)   | SDCM<3             |
| CRI                         | 90                 |