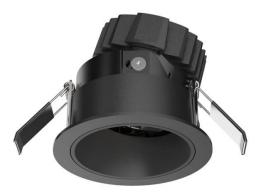

## **COMBO Modules**

Lavov COMBO Modules ,power 11 W and CRI 90 with an optic 60 degrees made in Die Cast Aluminum finished in Silver with a real lumen output of 1000lm and an efficiency of 90,90lm/W. ON/OFF driver.