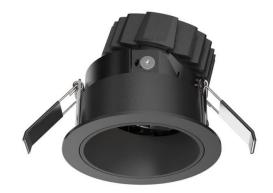

## **COMBO Modules**

Lavov COMBO Modules ,power 11 W and CRI 90 with an optic 60 degrees made in Die Cast Aluminum finished in Silver with a real lumen output of 1000lm and an efficiency of 90,90lm/W. DALI driver.

| Item code    | 86.D008.2443.03     |
|--------------|---------------------|
| Product type | Indoor              |
| Category     | Downlights          |
| Family       | сомво               |
| Subfamily    | COMBO Modules       |
| Pictograms   | 220 v               |
|              | Driver On IP 50000h |