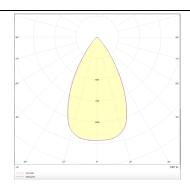

## Photometry

| Product                     |                  |
|-----------------------------|------------------|
| Real power (W)              | 11               |
| Real luminous flux (Lm)     | 1000             |
| Luminous efficiency (Lm/W)  | 90.9090909091006 |
| Beam angle (º)              | 60               |
| Life time (h)               | 50000 h L80B10   |
| IP                          | 20               |
| Electrical class insulation | Clas II          |
| Colour                      | Silver           |
| Control gear included       | Yes              |
| Control gear                | DALI             |
| Flicker Free                | Yes              |
| Light source                | LED              |
| Type of LED                 | СОВ              |
| Colour temperature (K)      | 4000             |
| Colour consistency (SDCM)   | SDCM<3           |
| CRI                         | 90               |