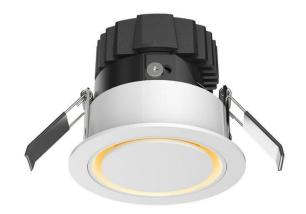

## **COMBO Accessories**

Lavov Combo trim Round Fixed Decorative Round; with the following finishes: White trim & yellow glass made in Die Cast Aluminum.

| 86.D008.2711.01   |
|-------------------|
| Indoor            |
| Downlights        |
| СОМВО             |
| COMBO Accessories |
|                   |

## **Pictograms**

| 72mm |  |
|------|--|
| 72mm |  |

 $\phi~85mm$ 

Scheme

| Product                   |                           |
|---------------------------|---------------------------|
| Life time (h)             | 50000 h L80B10            |
| Colour                    | White trim & yellow glass |
| Control gear included     | Yes                       |
| Control gear              | ON/OFF                    |
| Flicker Free              | Yes                       |
| Light source              | LED                       |
| Type of LED               | СОВ                       |
| Colour consistency (SDCM) | SDCM<3                    |